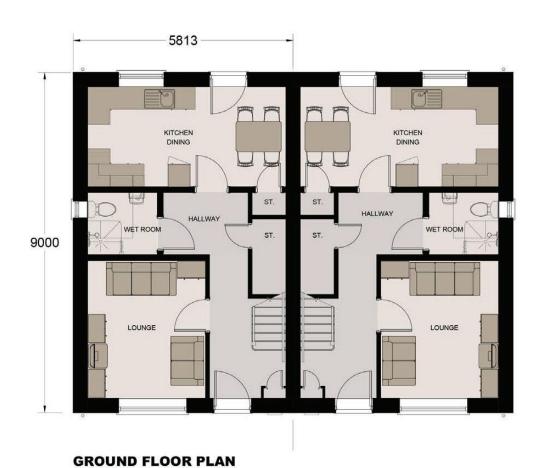

Flintshire County Council, County Hall, Mold, Flintshire, CH7 6NF.

Chief Officer: Mr Andrew Farrow

### Legend



Planning Application Site



Adopted Flintshire Unitary Development Plan Settlement Boundary

This plan is based on Ordnance Survey Material with the permission of the Controller of Her Majesty's Stationery Office. © Crown Copyright. Unauthorised reproduction infringes Crown Copyright and may lead to prosecution or civil proceedings. Licence number: 100023386.
Flintshire County Council, 2021.

Map Scale 1:1250

SJ 3267 OS Map ref

61790 Planning Application









# LANDOFF MANCOT

# HOUSETYPE RANGE

DETAILED PLANNING APPLICATION

June 2020 - ALL DRAWINGS 1:100





### **TYPE A - 2B4P**







FIRST FLOOR PLAN

1:100 0 <u>1 2 3</u> 5m

### **TYPE A - 2B4P**









### **TYPE B - 3B5P**







1:100 0 1 2 3 5m

### TYPE D - 3B DDA



### **TYPE E - 2B4P**







### **TYPE F - 4B6P**



**FIRST FLOOR PLAN** 



**GROUND FLOOR PLAN** 



FRONT ELEVATION



**REAR ELEVATION** SIDE ELEVATION

## **TYPE G - 1B2P**







**GROUND FLOOR PLAN** 

# LAND OFF MANCOT LANE, MANCOT

INDICATIVE STREET SCENE SECTIONS