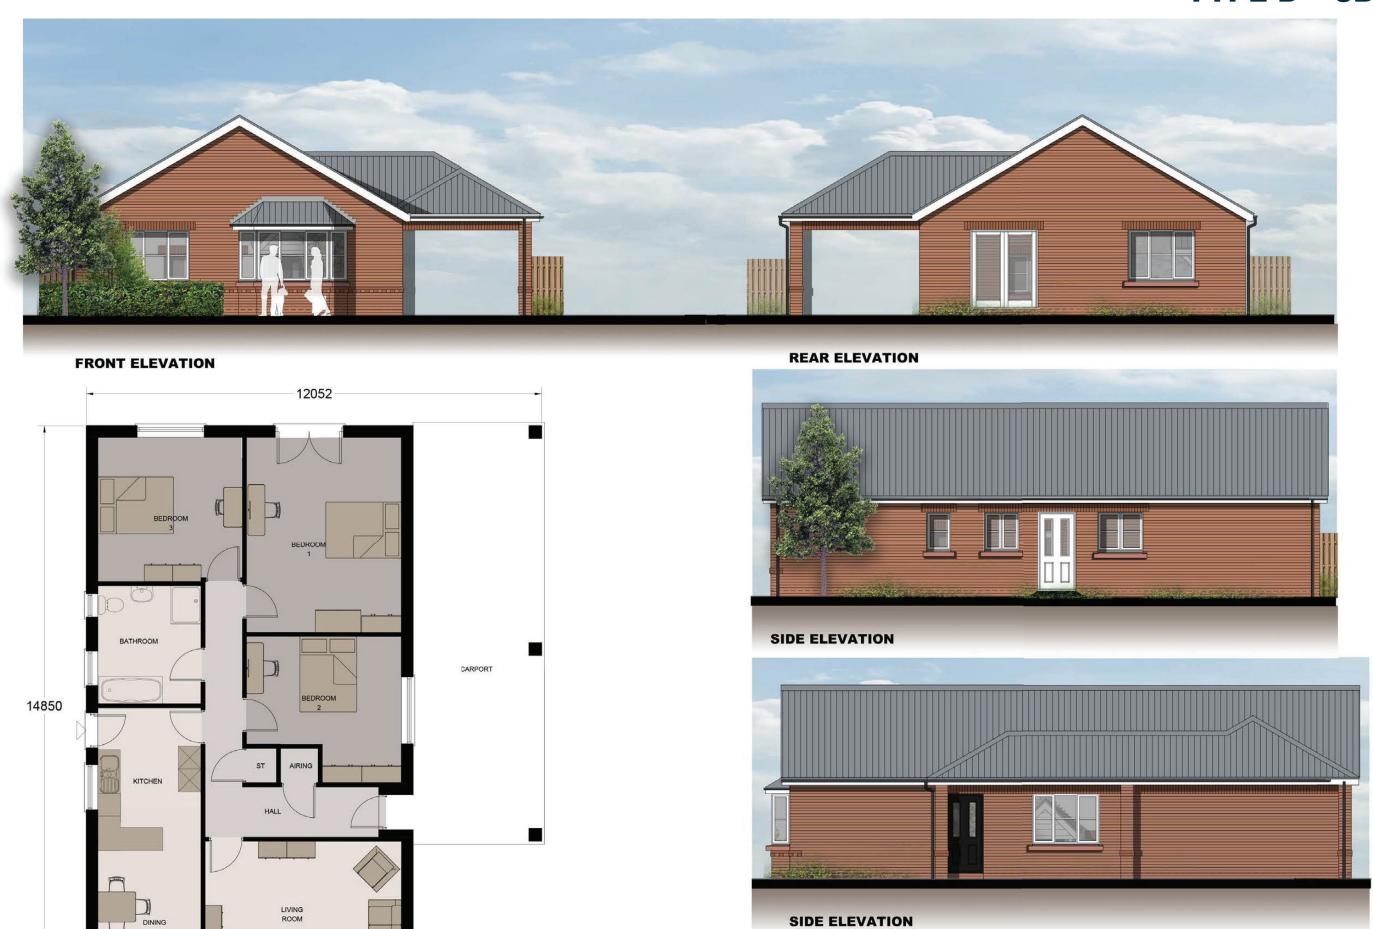

6NF.

Chief Officer: Mr Andrew Farrow

### Legend



Planning Application Site



Adopted Flintshire Unitary Development Plan Settlement Boundary

This plan is based on Ordnance Survey Material with the permission of the Controller of Her Majesty's Stationery Office. © Crown Copyright. Unauthorised reproduction infringes Crown Copyright and may lead to prosecution or civil proceedings. Licence number: 100023386.
Flintshire County Council, 2021.

Map Scale 1:1250

SJ 3267 OS Map ref

61790 Planning Application









# LANDOFF MANCOT

# HOUSETYPE RANGE

DETAILED PLANNING APPLICATION

June 2020 - ALL DRAWINGS 1:100





### **TYPE A - 2B4P**







FIRST FLOOR PLAN

1:100 0 <u>1 2 3</u> 5m

### **TYPE A - 2B4P**









### **TYPE B - 3B5P**







1:100 0 1 2 3 5m

### TYPE D - 3B DDA



### **TYPE E - 2B4P**







### **TYPE F - 4B6P**



**FIRST FLOOR PLAN** 



**GROUND FLOOR PLAN** 



FRONT ELEVATION



**REAR ELEVATION** SIDE ELEVATION

## **TYPE G - 1B2P**







**GROUND FLOOR PLAN** 

# LAND OFF MANCOT LANE, MANCOT

INDICATIVE STREET SCENE SECTIONS