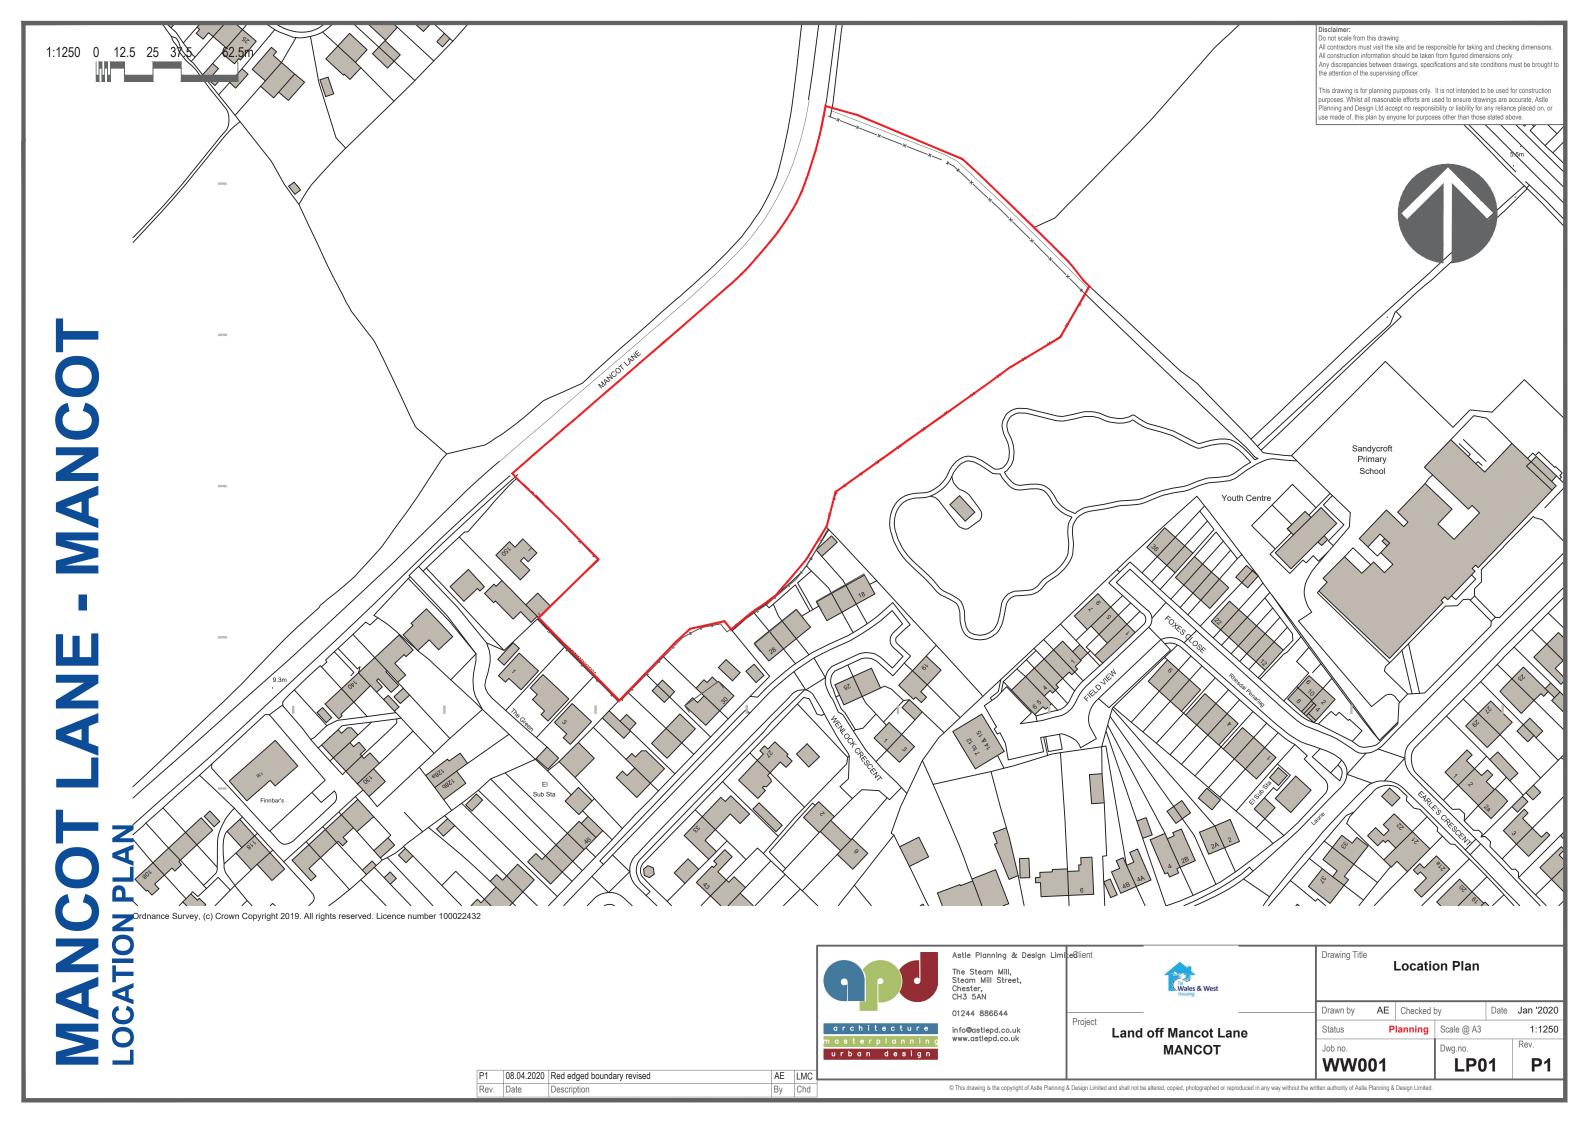

Flintshire County Council, County Hall, Mold, Flintshire, CH7 6NF.

Chief Officer: Mr Andrew Farrow

### Legend

Planning Application Site

Adopted Flintshire Unitary Development Plan Settlement Boundary

This plan is based on Ordnance Survey Material with the permission of the Controller of Her Majesty's Stationery Office. © Crown Copyright. Unauthorised reproduction infringes Crown Copyright and may lead to prosecution or civil proceedings. Licence number: 100023386.
Flintshire County Council, 2021.

Map Scale 1:1250

SJ 3267 OS Map ref

61790 Planning Application