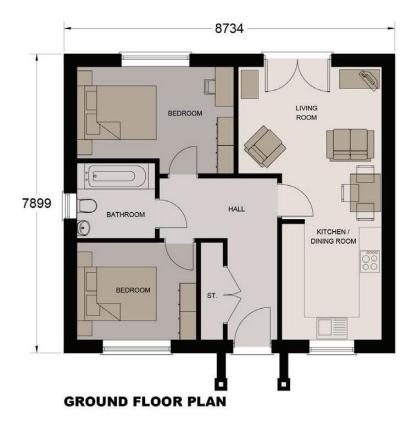

drew Farrow

### Legend



Planning Application Site



Adopted Flintshire Unitary Development Plan Settlement Boundary

This plan is based on Ordnance Survey Material with the permission of the Controller of Her Majesty's Stationery Office. © Crown Copyright. Unauthorised reproduction infringes Crown Copyright and may lead to prosecution or civil proceedings. Licence number: 100023386.
Flintshire County Council, 2021.

Map Scale 1:1250

SJ 3267 OS Map ref

61790 Planning Application









# LANDOFF MANCOT

# HOUSETYPE RANGE

DETAILED PLANNING APPLICATION

June 2020 - ALL DRAWINGS 1:100





### **TYPE A - 2B4P**







FIRST FLOOR PLAN

1:100 0 <u>1 2 3</u> 5m

### **TYPE A - 2B4P**









### **TYPE B - 3B5P**







1:100 0 1 2 3 5m

### TYPE D - 3B DDA



### **TYPE E - 2B4P**







### **TYPE F - 4B6P**



**FIRST FLOOR PLAN** 



**GROUND FLOOR PLAN** 



FRONT ELEVATION



**REAR ELEVATION** SIDE ELEVATION

## **TYPE G - 1B2P**







**GROUND FLOOR PLAN** 

# LAND OFF MANCOT LANE, MANCOT

INDICATIVE STREET SCENE SECTIONS