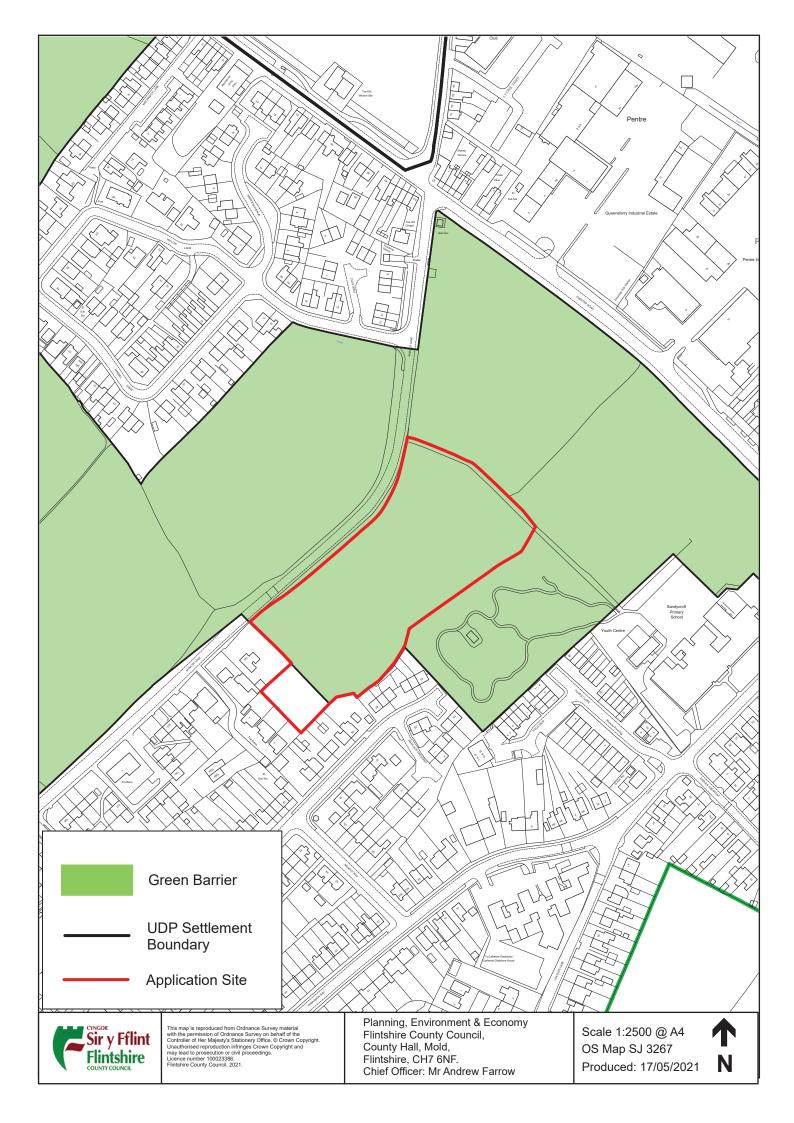

Flintshire County Council, County Hall, Mold, Flintshire, CH7 6NF.

Chief Officer: Mr Andrew Farrow

### Legend

Planning Application Site

Adopted Flintshire Unitary Development Plan Settlement Boundary

This plan is based on Ordnance Survey Material with the permission of the Controller of Her Majesty's Stationery Office. © Crown Copyright. Unauthorised reproduction infringes Crown Copyright and may lead to prosecution or civil proceedings. Licence number: 100023386.
Flintshire County Council, 2021.

Map Scale 1:1250

SJ 3267 OS Map ref

61790 Planning Application