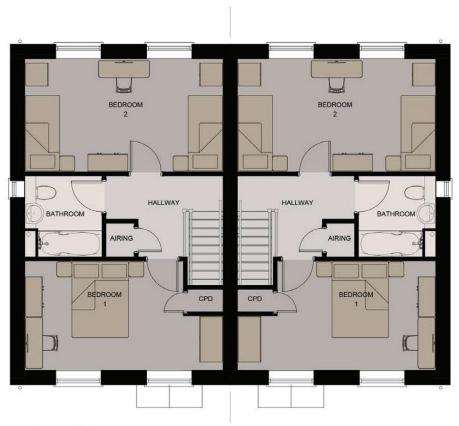

### **TYPE F - 4B6P**

**FIRST FLOOR PLAN** 

**GROUND FLOOR PLAN** 

FRONT ELEVATION

**REAR ELEVATION** SIDE ELEVATION