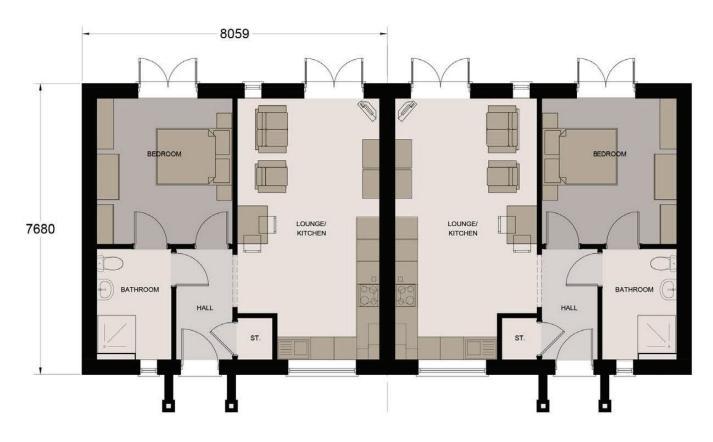

Material with the permission of the Controller of Her Majesty's Stationery Office. © Crown Copyright. Unauthorised reproduction infringes Crown Copyright and may lead to prosecution or civil proceedings. Licence number: 100023386.
Flintshire County Council, 2021.

Map Scale 1:1250

SJ 3267 OS Map ref

61790 Planning Application









# LANDOFF MANCOT

# HOUSETYPE RANGE

DETAILED PLANNING APPLICATION

June 2020 - ALL DRAWINGS 1:100





### **TYPE A - 2B4P**







FIRST FLOOR PLAN

1:100 0 <u>1 2 3</u> 5m

### **TYPE A - 2B4P**









### **TYPE B - 3B5P**







1:100 0 1 2 3 5m

### TYPE D - 3B DDA



### **TYPE E - 2B4P**







### **TYPE F - 4B6P**



**FIRST FLOOR PLAN** 



**GROUND FLOOR PLAN** 



FRONT ELEVATION



**REAR ELEVATION** SIDE ELEVATION

## **TYPE G - 1B2P**







**GROUND FLOOR PLAN** 

# LAND OFF MANCOT LANE, MANCOT

INDICATIVE STREET SCENE SECTIONS