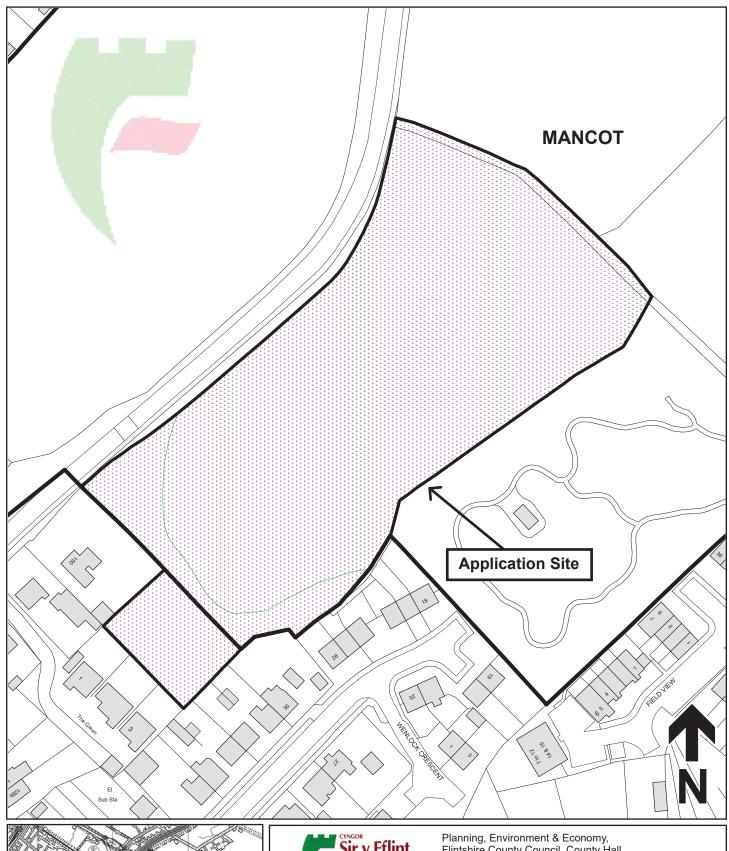

Flintshire County Council, County Hall, Mold, Flintshire, CH7 6NF.

Chief Officer: Mr Andrew Farrow

### Legend

Planning Application Site

Adopted Flintshire Unitary Development Plan Settlement Boundary

This plan is based on Ordnance Survey Material with the permission of the Controller of Her Majesty's Stationery Office. © Crown Copyright. Unauthorised reproduction infringes Crown Copyright and may lead to prosecution or civil proceedings. Licence number: 100023386.
Flintshire County Council, 2021.

Map Scale 1:1250

SJ 3267 OS Map ref

61790 Planning Application