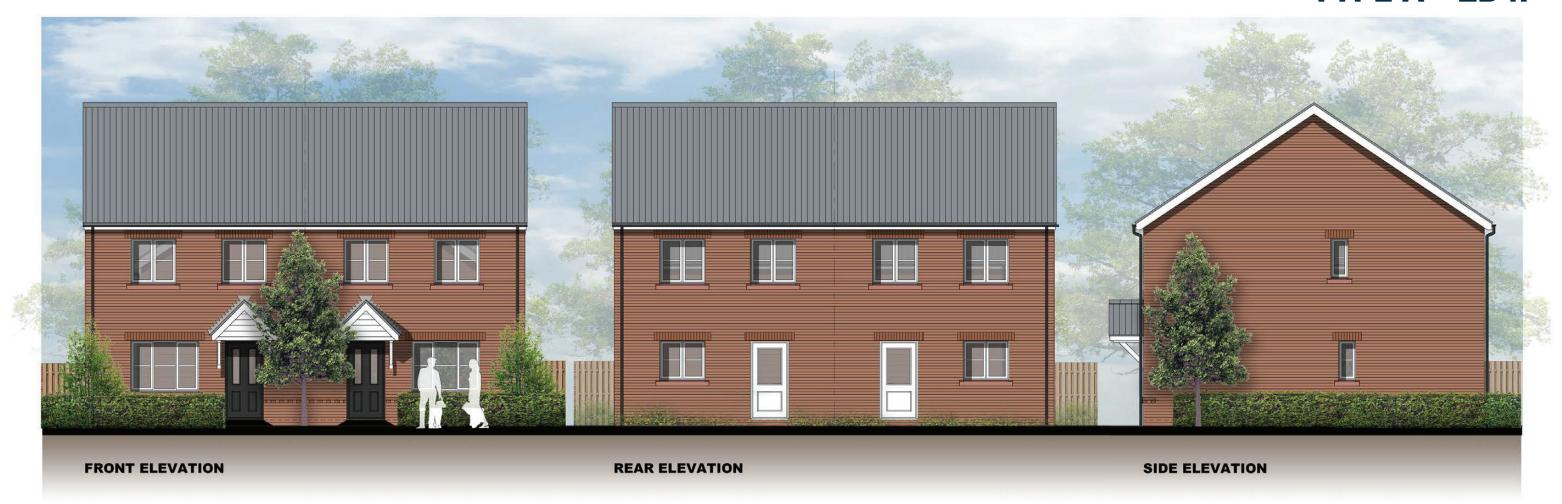

Flintshire County Council, County Hall, Mold, Flintshire, CH7 6NF.

Chief Officer: Mr Andrew Farrow

### Legend



Planning Application Site



Adopted Flintshire Unitary Development Plan Settlement Boundary

This plan is based on Ordnance Survey Material with the permission of the Controller of Her Majesty's Stationery Office. © Crown Copyright. Unauthorised reproduction infringes Crown Copyright and may lead to prosecution or civil proceedings. Licence number: 100023386.
Flintshire County Council, 2021.

Map Scale 1:1250

SJ 3267 OS Map ref

61790 Planning Application









# LANDOFF MANCOT

# HOUSETYPE RANGE

DETAILED PLANNING APPLICATION

June 2020 - ALL DRAWINGS 1:100





### **TYPE A - 2B4P**







FIRST FLOOR PLAN

1:100 0 <u>1 2 3</u> 5m

### **TYPE A - 2B4P**









### **TYPE B - 3B5P**







1:100 0 1 2 3 5m

### TYPE D - 3B DDA



### **TYPE E - 2B4P**







### **TYPE F - 4B6P**



**FIRST FLOOR PLAN** 



**GROUND FLOOR PLAN** 



FRONT ELEVATION



**REAR ELEVATION** SIDE ELEVATION

## **TYPE G - 1B2P**







**GROUND FLOOR PLAN** 

# LAND OFF MANCOT LANE, MANCOT

INDICATIVE STREET SCENE SECTIONS