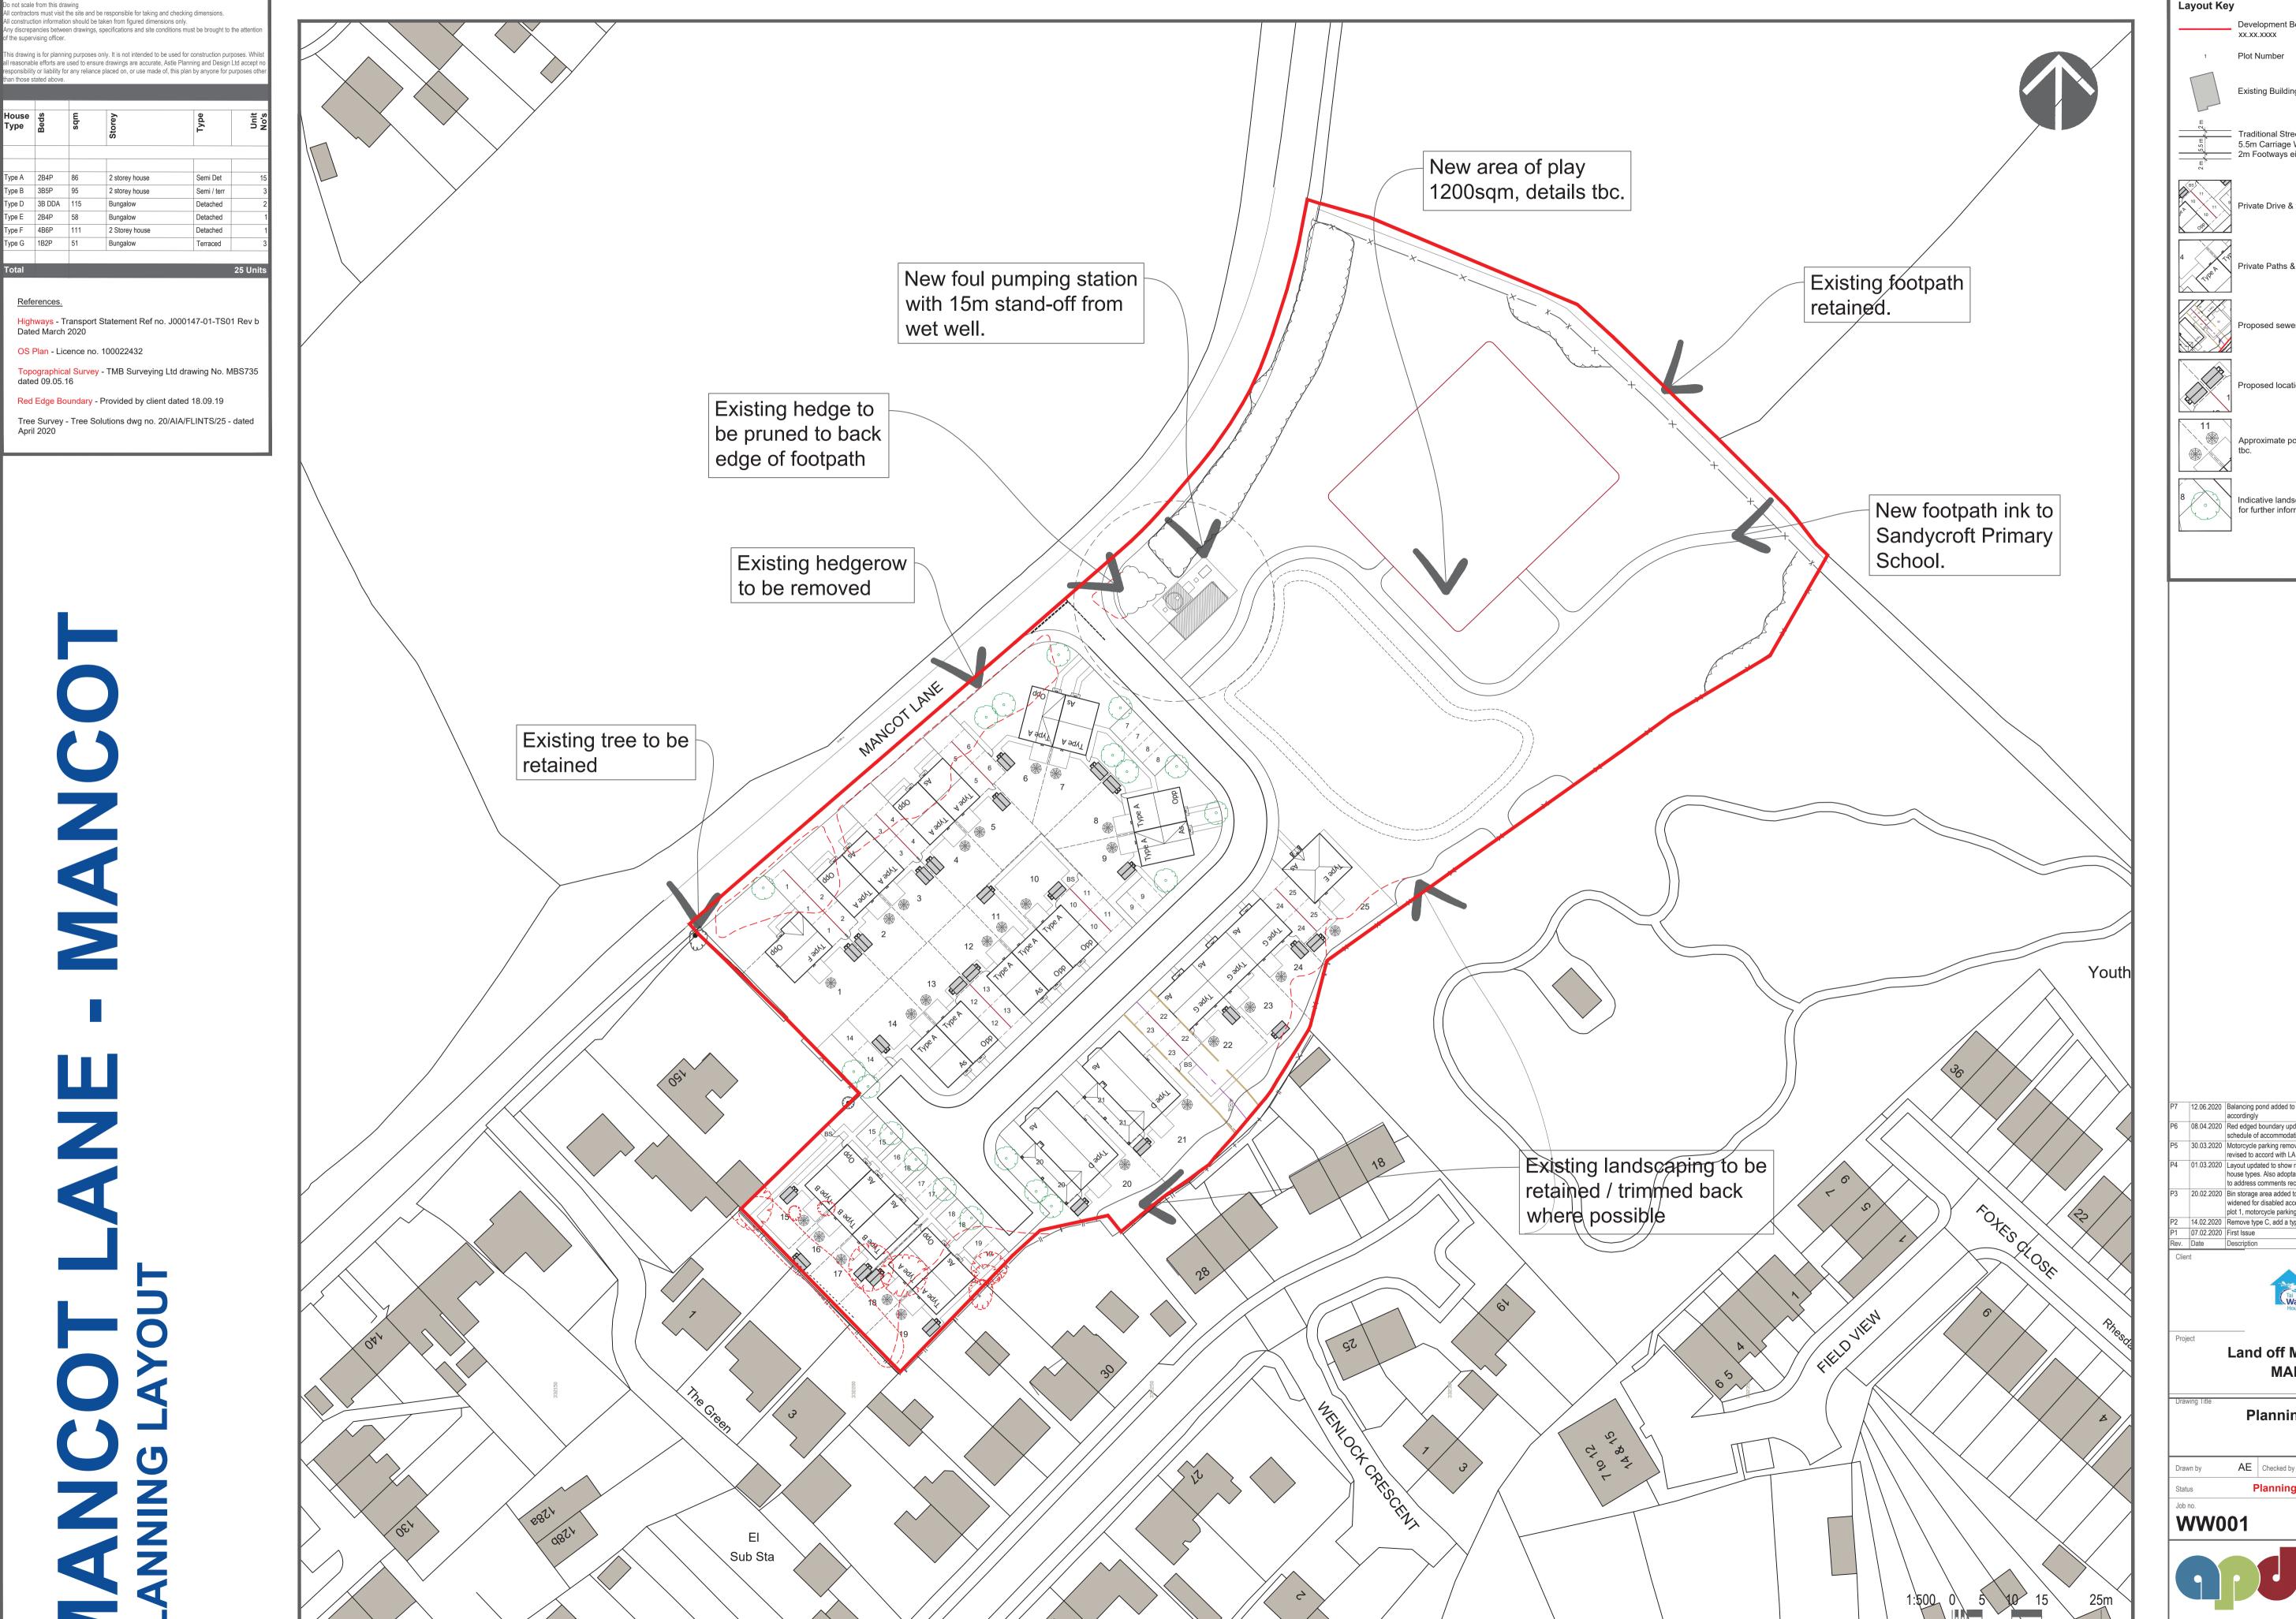

Flintshire County Council, County Hall, Mold, Flintshire, CH7 6NF.

Chief Officer: Mr Andrew Farrow

### Legend



Planning Application Site



Adopted Flintshire Unitary Development Plan Settlement Boundary

This plan is based on Ordnance Survey Material with the permission of the Controller of Her Majesty's Stationery Office. © Crown Copyright. Unauthorised reproduction infringes Crown Copyright and may lead to prosecution or civil proceedings. Licence number: 100023386.
Flintshire County Council, 2021.

Map Scale 1:1250

SJ 3267 OS Map ref

61790 Planning Application









# LANDOFF MANCOT

# HOUSETYPE RANGE

DETAILED PLANNING APPLICATION

June 2020 - ALL DRAWINGS 1:100





### **TYPE A - 2B4P**







FIRST FLOOR PLAN

1:100 0 <u>1 2 3</u> 5m

### **TYPE A - 2B4P**









### **TYPE B - 3B5P**







1:100 0 1 2 3 5m

### TYPE D - 3B DDA



### **TYPE E - 2B4P**







### **TYPE F - 4B6P**



**FIRST FLOOR PLAN** 



**GROUND FLOOR PLAN** 



FRONT ELEVATION



**REAR ELEVATION** SIDE ELEVATION

## **TYPE G - 1B2P**







**GROUND FLOOR PLAN** 

# LAND OFF MANCOT LANE, MANCOT

INDICATIVE STREET SCENE SECTIONS