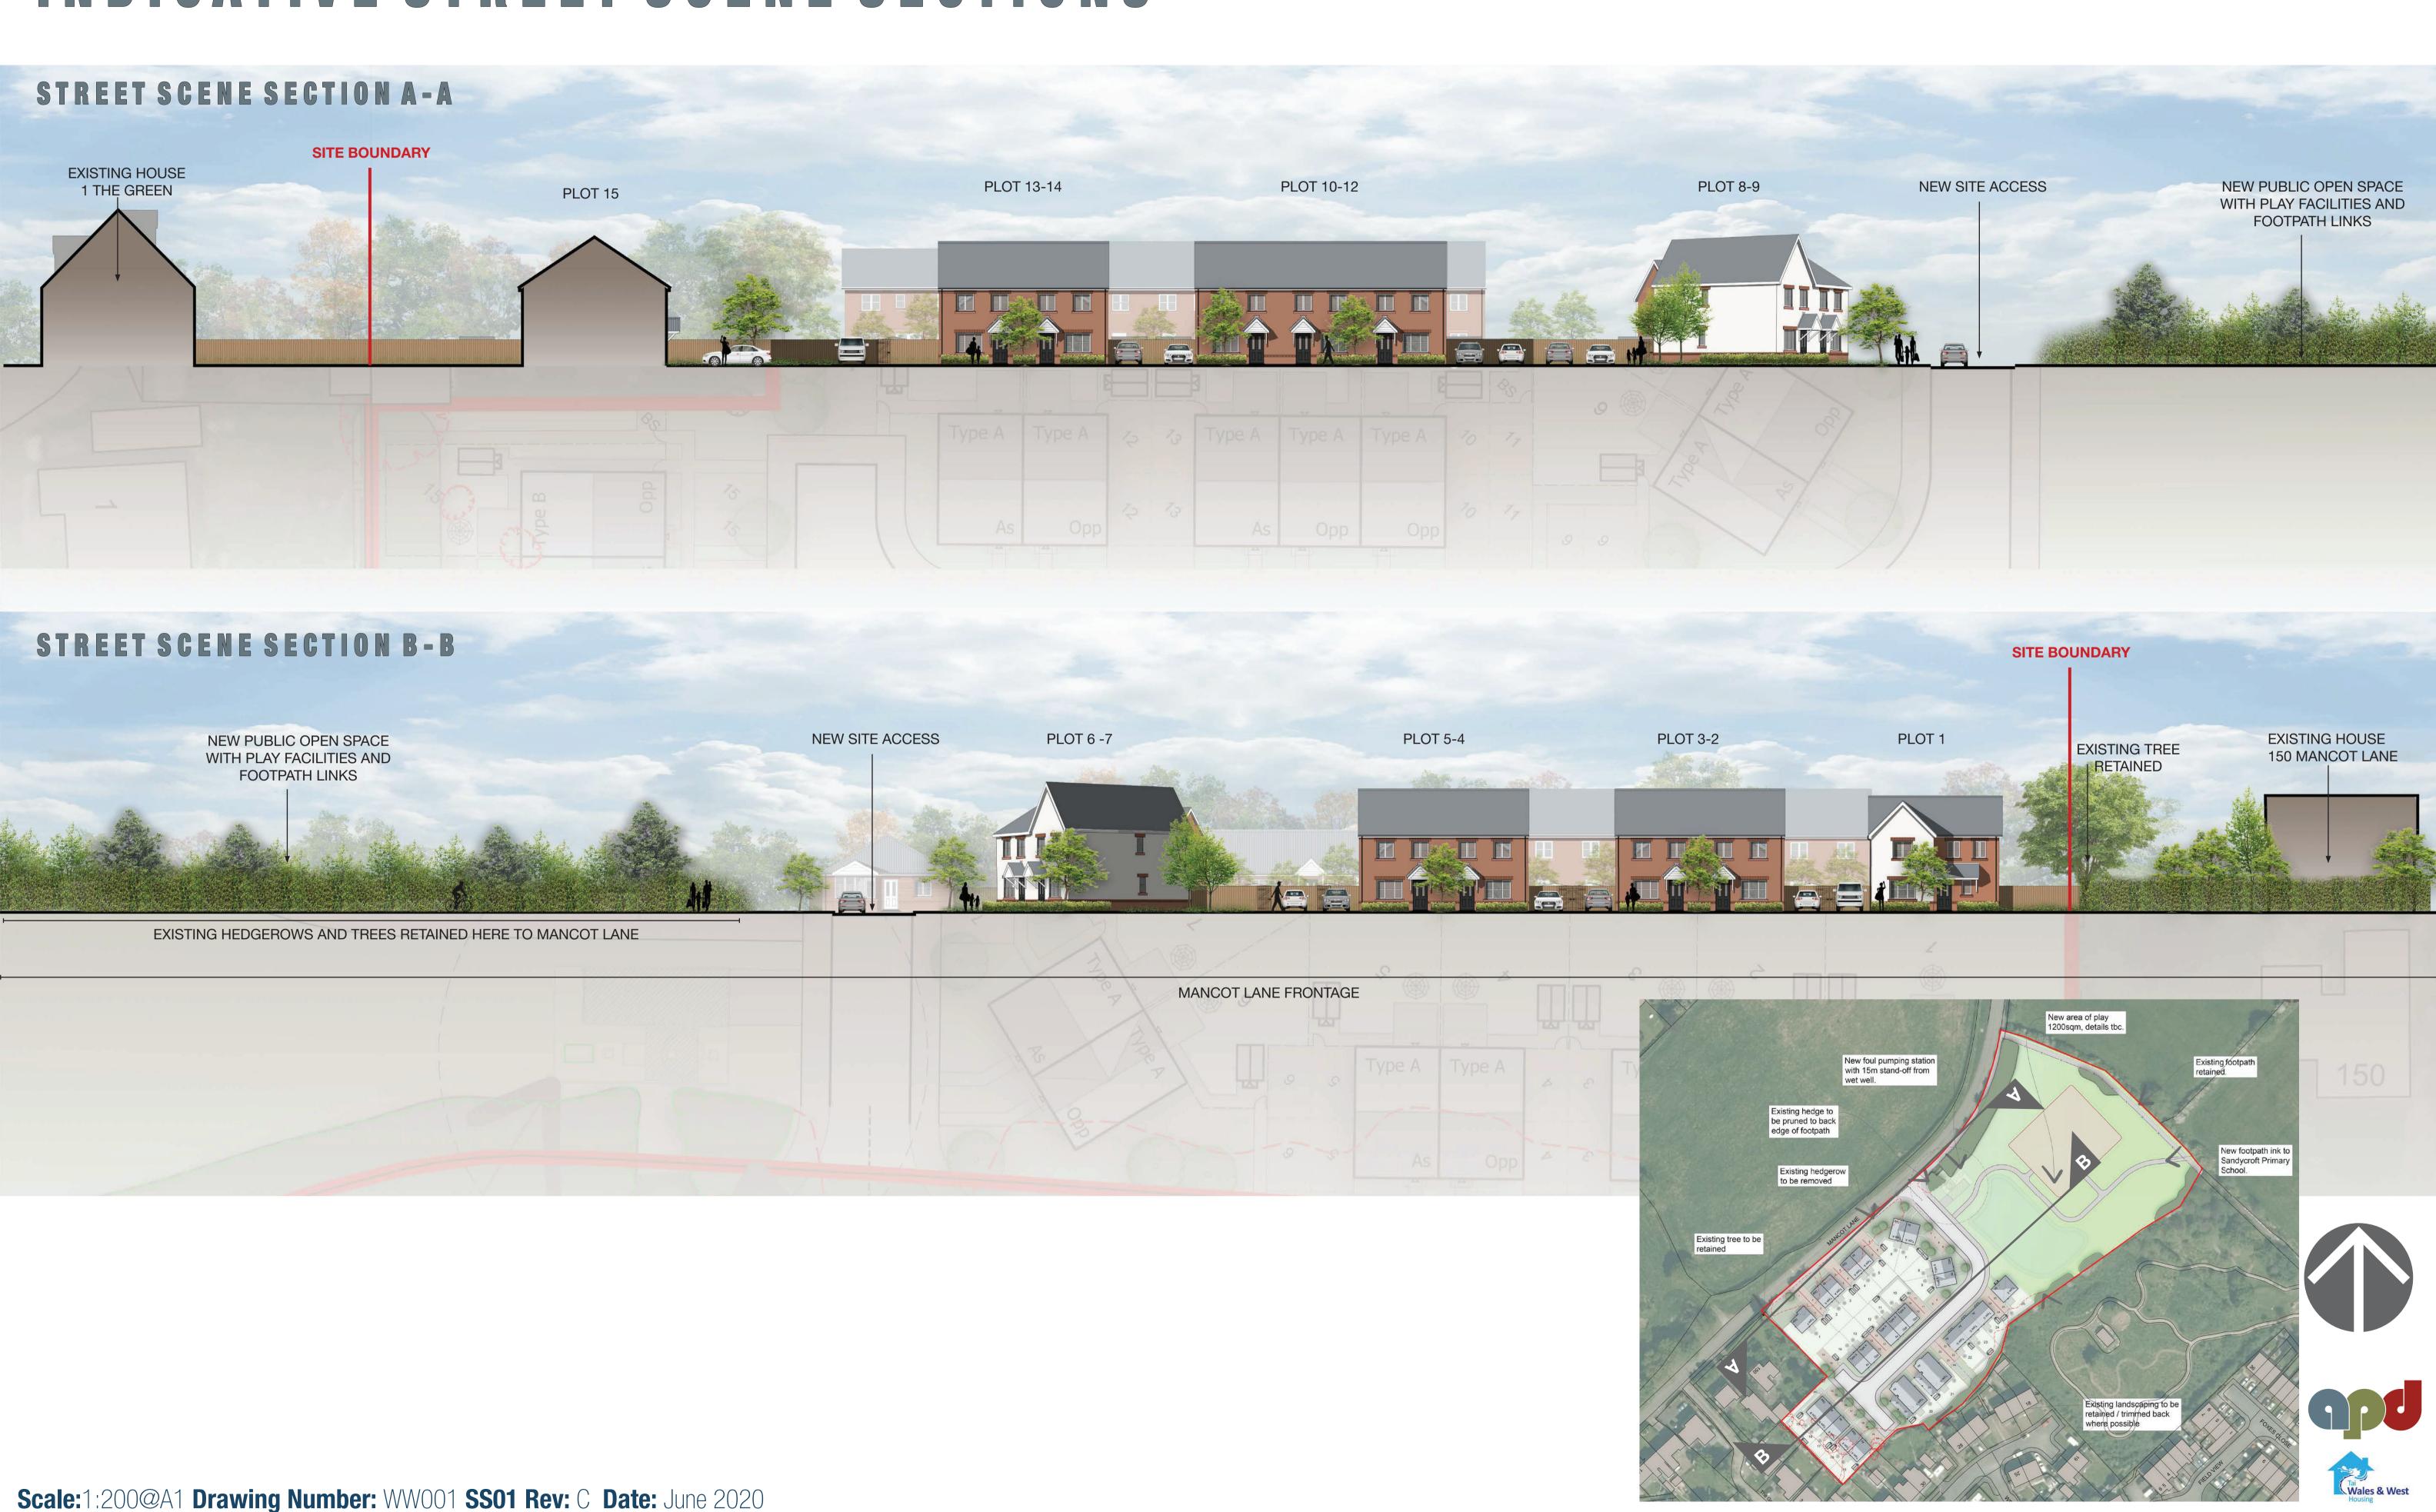

pyright. Unauthorised reproduction infringes Crown Copyright and may lead to prosecution or civil proceedings. Licence number: 100023386.
Flintshire County Council, 2021.

Map Scale 1:1250

SJ 3267 OS Map ref

61790 Planning Application









# LANDOFF MANCOT

# HOUSETYPE RANGE

DETAILED PLANNING APPLICATION

June 2020 - ALL DRAWINGS 1:100





### **TYPE A - 2B4P**







FIRST FLOOR PLAN

1:100 0 <u>1 2 3</u> 5m

### **TYPE A - 2B4P**









### **TYPE B - 3B5P**







1:100 0 1 2 3 5m

### TYPE D - 3B DDA



### **TYPE E - 2B4P**







### **TYPE F - 4B6P**



**FIRST FLOOR PLAN** 



**GROUND FLOOR PLAN** 



FRONT ELEVATION



**REAR ELEVATION** SIDE ELEVATION

## **TYPE G - 1B2P**







**GROUND FLOOR PLAN** 

# LAND OFF MANCOT LANE, MANCOT

INDICATIVE STREET SCENE SECTIONS