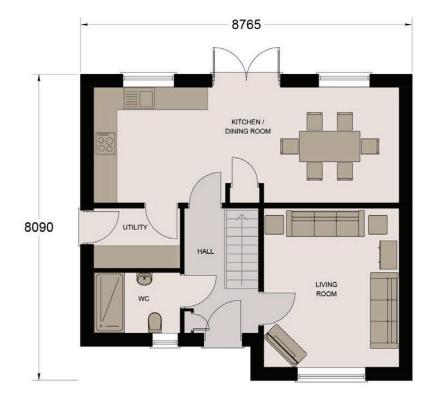

### **TYPE F - 4B6P**

**FIRST FLOOR PLAN** 

**GROUND FLOOR PLAN** 

FRONT ELEVATION

**REAR ELEVATION** SIDE ELEVATION