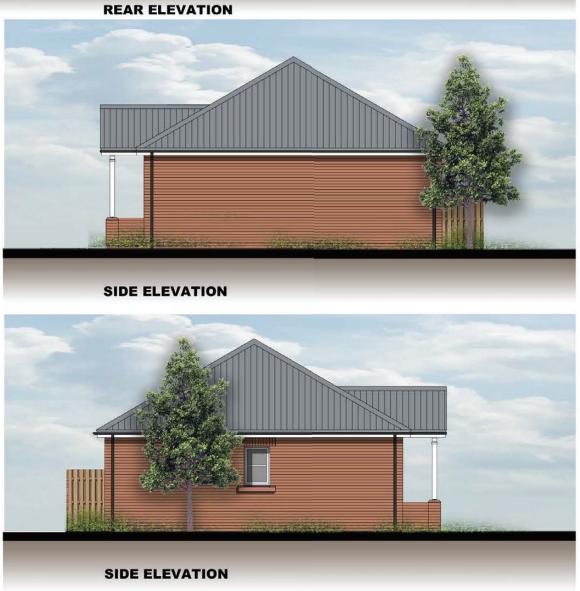

ew Farrow

### Legend



Planning Application Site



Adopted Flintshire Unitary Development Plan Settlement Boundary

This plan is based on Ordnance Survey Material with the permission of the Controller of Her Majesty's Stationery Office. © Crown Copyright. Unauthorised reproduction infringes Crown Copyright and may lead to prosecution or civil proceedings. Licence number: 100023386.
Flintshire County Council, 2021.

Map Scale 1:1250

SJ 3267 OS Map ref

61790 Planning Application









# LANDOFF MANCOT

# HOUSETYPE RANGE

DETAILED PLANNING APPLICATION

June 2020 - ALL DRAWINGS 1:100





### **TYPE A - 2B4P**







FIRST FLOOR PLAN

1:100 0 <u>1 2 3</u> 5m

### **TYPE A - 2B4P**









### **TYPE B - 3B5P**







1:100 0 1 2 3 5m

### TYPE D - 3B DDA



### **TYPE E - 2B4P**







### **TYPE F - 4B6P**



**FIRST FLOOR PLAN** 



**GROUND FLOOR PLAN** 



FRONT ELEVATION



**REAR ELEVATION** SIDE ELEVATION

## **TYPE G - 1B2P**







**GROUND FLOOR PLAN** 

# LAND OFF MANCOT LANE, MANCOT

INDICATIVE STREET SCENE SECTIONS